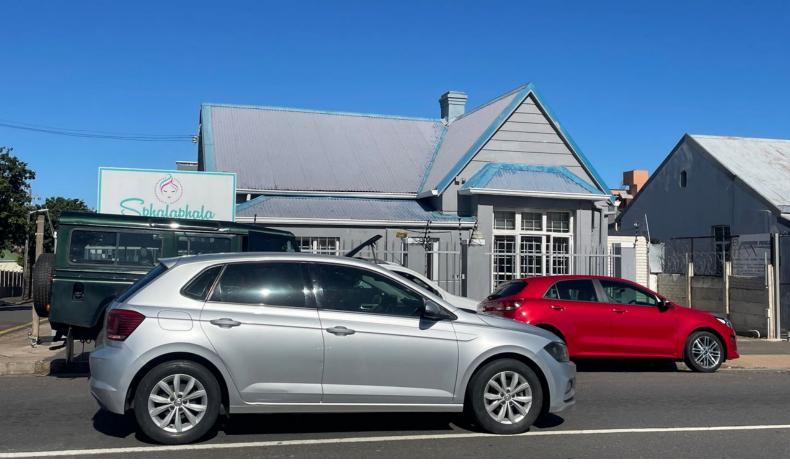

## Converted house for sale in Glenwood

This neat converted house, centrally located on Bulwer road near the Woolworths center, is commercially zoned and ideal for retail or commercial use. It has excellent signage opportunities and is highly visible as well as bordering other commercial zoned properties and a shopping center. There is roughly 300sqm under roof including 2 outbuildings for storage or letting. The yard is fully concreted so there is an abundance of safe off-street parking as well as both and electric