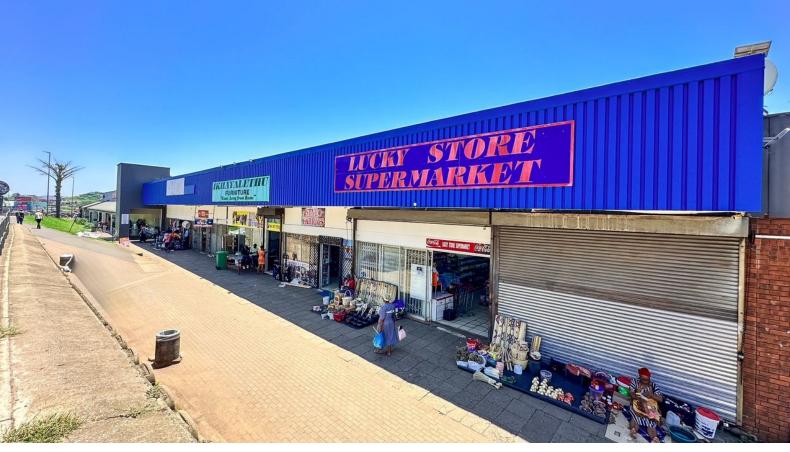

## Prime Commercial Property in Empangeni CBD - A Rare Investment Opportunity

This exceptional commercial property is situated in the heart of Empangeni CBD on the bustling Main Road, offering unparalleled visibility and excellent foot traffic. As an extension of the popular Biyela Shopping Centre, this prime location ensures consistent customer flow, making it an attractive destination for businesses and a lucrative opportunity for investors.