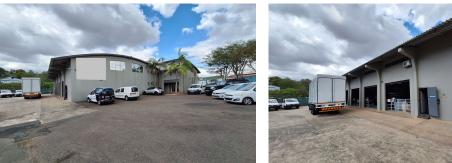

## Well Secured Light Industrial Warehouse for Sale in Maxmead

This is a well maintained and secure property that is available for sale in Maxmead. The light industrial factory is approximately 1824sqm. The unit boasts a massive 800amp 3 phase power supply and an impressive 35 car parking area. The unit is fully fenced and well secured with automatic gates and CCTV. The property has a neat office/showroom area as well as sectioned work areas that can be opened up for a more spacious work flow. The unique architecture of