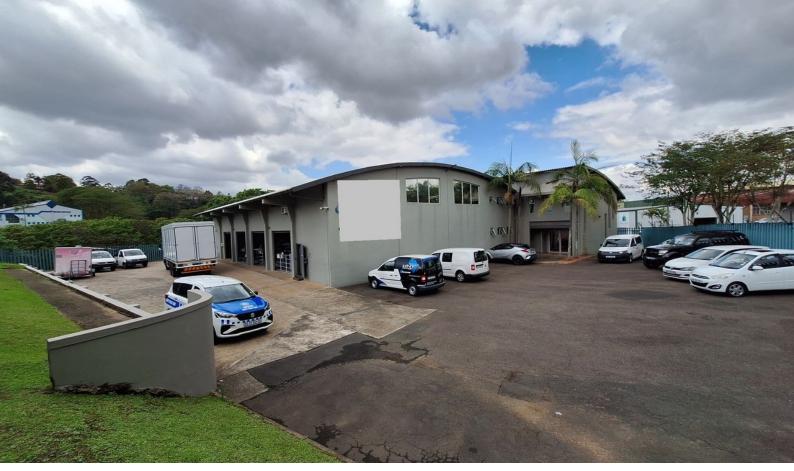

## Well Secured Light Industrial Warehouse for Sale in Maxmead

This is a well maintained and secure property that is available for sale in Maxmead. The light industrial factory is approximately 1824sqm. The unit boasts a massive 800amp 3 phase power supply and an impressive 35 car parking area. The unit is fully fenced and well secured with automatic gates and CCTV. The property has a neat office/showroom area as well as sectioned work areas that can be opened up for a more spacious work flow. The unique architecture of