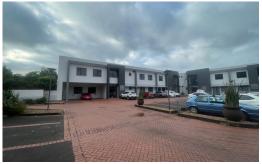

Floor Size
Zoning
Open Parking Bays
Security
Rates

298m² Commercial 4 Yes R12,000pm R5,491,000

## Prime office space to let in Westville

Prime office space available in Westway office park. Located in Westville, with direct access to the N3 highway, you would struggle to find anything more central. There is a taxi rank at the Pavillion shopping center across the road. Westway has multiple guards on site 24 hours a day, so the security is excellent.

The unit in question is A grade office space, 298sqm, well maintained

## Daniel Cloete

Agent Registered with PPRA (FFC 1244912)

0662455999 danielc@maxprop.solutions





www.maxprop.co.za WEB REF: CL1959