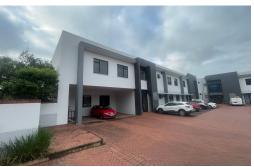

Floor Size
Zoning
Open Parking Bays
Security
Rates

298m² Commercial 4 Yes R12,000pm R5,491,000

## Prime office space to let in Westville

Prime office space available in Westway office park. Located in Westville, with direct access to the N3 highway, you would struggle to find anything more central. There is a taxi rank at the Pavillion shopping center across the road. Westway has multiple guards on site 24 hours a day, so the security is excellent.

The unit in question is A grade office space, 298sqm, well maintained

## Daniel Cloete

Agent Registered with PPRA (FFC 1244912)

0662455999 danielc@maxprop.solutions





www.maxprop.co.za WEB REF: CL1959