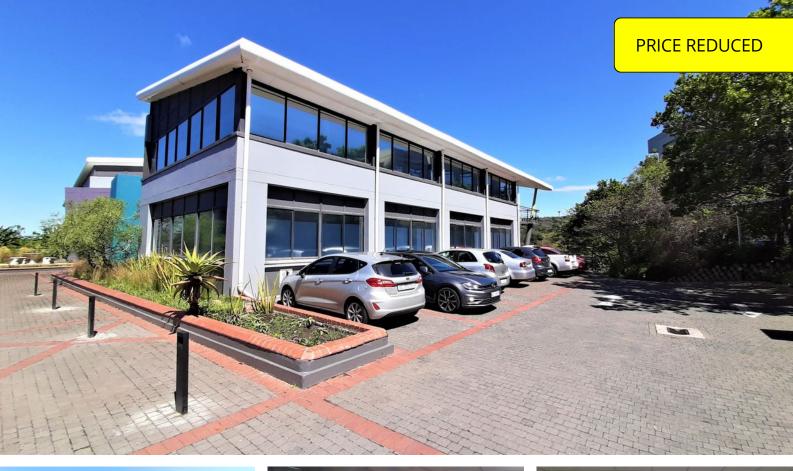

## 467 sqm Premium Sectional Title Offices for Sale in Westville

Be part of an ELITE CORPORATE WORLD in this 467sqm first floor office in one of Westville's premium office parks. This majestic office is beautifully finished with high end modern finishes that gives your business a sense of achievement. The office has a combination of carpets and wooden floors, air conditioning and eye catching views. The unit has 2 office areas but can be easily converted to one large spacious single user configuration. The unit measures a total of 467

| Land Size               | 5000m <sup>2</sup> |
|-------------------------|--------------------|
| Floor Size              | 467m <sup>2</sup>  |
| Zoning                  | Commercial         |
| Undercover Parking Bays | 5                  |
| Open Parking Bays       | 4                  |
| Rates                   | R13,891pm          |
| Levies                  | R11,680pm          |