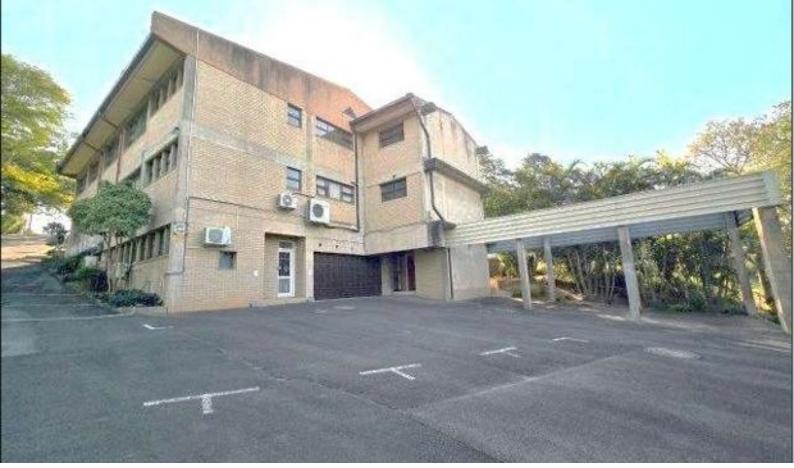

## Versatile, secure, accessible and well located office in Westville

A versatile, secure, accessible and well located low maintenance face brick building with on-site parking. It can suit a single tenancy alternatively the offices can easily be subdivided into separate selfcontained suites. The available offices are spread over 2 floors on a lower ground and upper ground floor. In addition, there is a bottom ground floor multi-use area with staff quarters/ablutions. Some of the internal offices are of brick construction so offer good sound