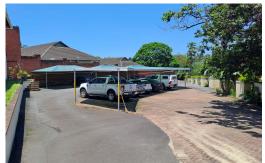

Land Size1920m²Floor Size846m²ZoningCommercialUndercover Parking Bays16Open Parking Bays10SecurityYesRatesR278,908pm

R9,300,000