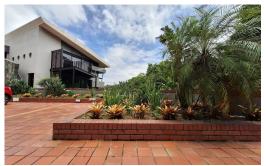

## **Ground Floor Office for Rent in Westville**

The tranquil setting of this office park is conducive to a creative company that is looking for a harmonious and peaceful corporate setting. This office is 243 sqm with additional 30 sqm bridge area, and 50.36 sqm storerooms. The unit comes with air conditioning, a kitchen and ablution facilities. This property has a manicured garden. The office park is fully fenced and secure with onsite security.