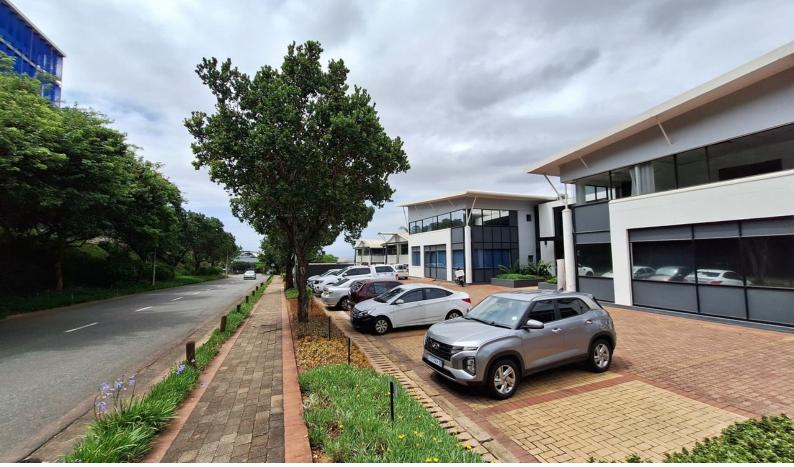

## **Ground Floor Office for Rent in Westville**

The tranquil setting of this office park is conducive to a creative company that is looking for a harmonious and peaceful corporate setting. This office is 243 sqm with additional 30 sqm bridge area, and 50.36 sqm storerooms. The unit comes with air conditioning, a kitchen and ablution facilities. This property has a manicured garden. The office park is fully fenced and secure with onsite security.