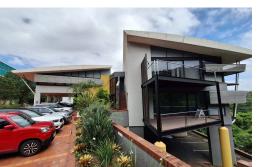

## **Ground Floor Office for Rent in Westville**

The tranquil setting of this office park is conducive to a creative company that is looking for a harmonious and peaceful corporate setting. This office is 243 sqm with additional 30 sqm bridge area, and 50.36 sqm storerooms. The unit comes with air conditioning, a kitchen and ablution facilities. This property has a manicured garden. The office park is fully fenced and secure with onsite security.