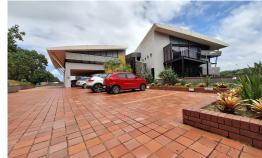

## **Ground Floor Office for Rent in Westville**

The tranquil setting of this office park is conducive to a creative company that is looking for a harmonious and peaceful corporate setting. This office is 243 sqm with additional 30 sqm bridge area, and 50.36 sqm storerooms. The unit comes with air conditioning, a kitchen and ablution facilities. This property has a manicured garden. The office park is fully fenced and secure with onsite security.