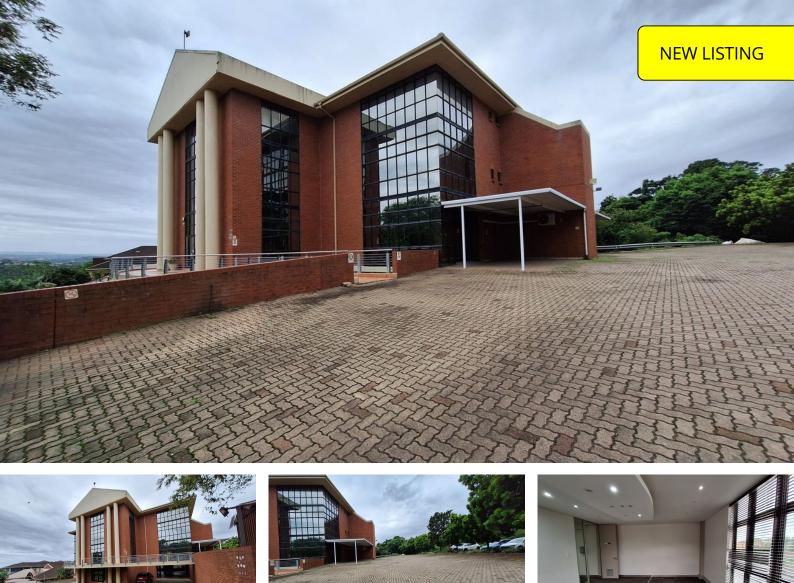

## **Majestic Offices for Sale in Westville**

The tranquil setting of this office park is conducive to a creative company that is looking for a harmonious and peaceful corporate setting. This office for sale or to let is 1700sqm across 3 floor The unit comes with air conditioning, a kitchen areas and ablution facilities. This property has 68 parking bays, 18 of which are covered. The office park is fully fenced and secure with onsite security and regular patrols.