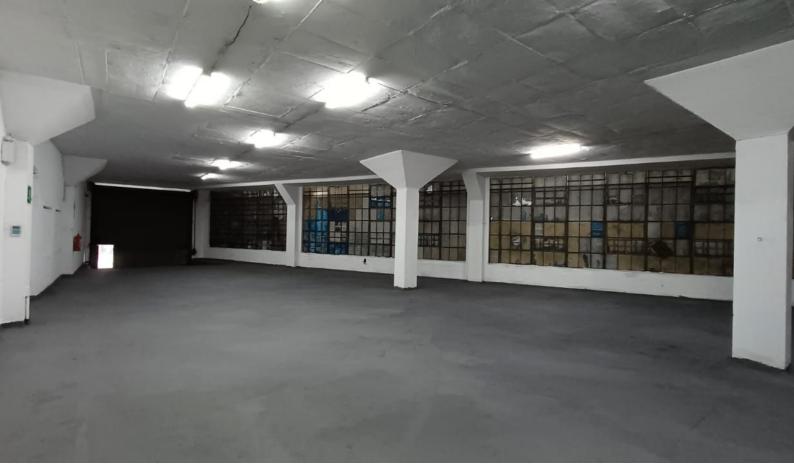

## Ideal workspace and position

This sought after building, with quick access to both Edwin Swales and M4, now has a ground floor practical workshop available. Would ideally suit a vehicle mechanical type operation as there is an inspection pit. Could be gone soon, so hurry! Please do not hesitate to get in touch should you require any further information on these premises or other properties in: Durban Central - CBD, Congella, Umbilo, Umgeni, Morningside, Stamford Hill, Umgeni Park, Durban