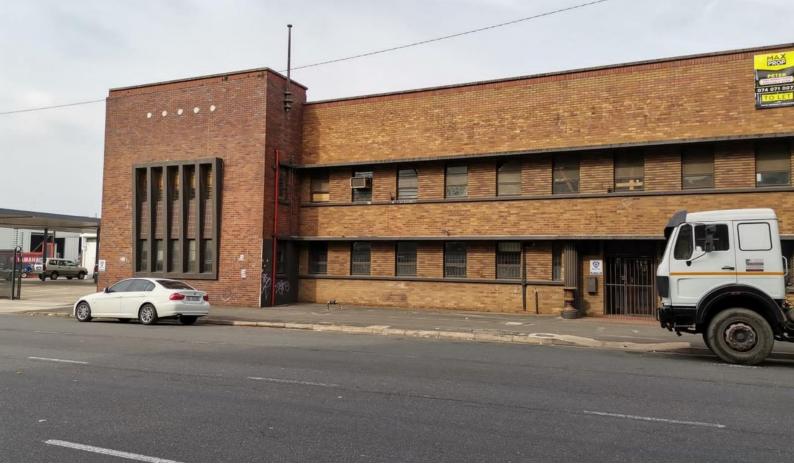

## Redevelopment of Building in Congella just off Sydney Road

This building is about to be Redeveloped into three units of between 300m2 and 500m2 each. There will be some off street parking for an upstairs unit, as well as two ground floor Units. This is a well-positioned building, and can possibly be altered to meet your particular requirements. If you are requiring this size property in the near future, then give me a shout to discuss the options. Rentals on application and can be negotiated.