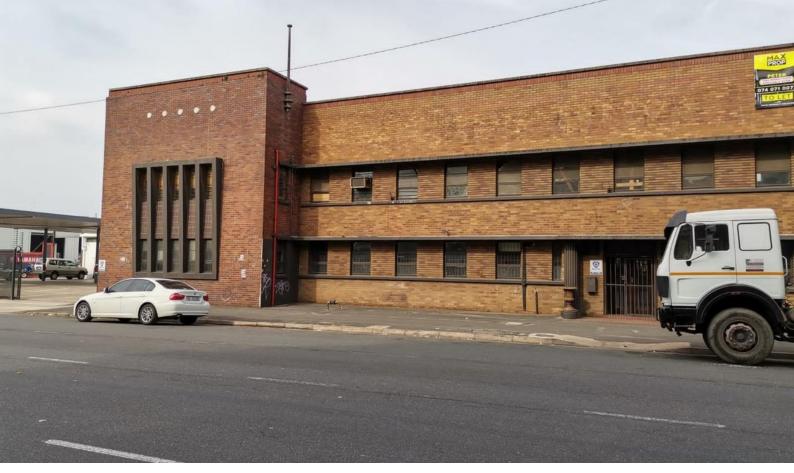

## Redevelopment of Building in Congella just off Sydney Road

This building is about to be Redeveloped into three units of between 300m2 and 500m2 each. There will be some off street parking for an upstairs unit, as well as two ground floor Units. This is a well-positioned building, and can possibly be altered to meet your particular requirements. If you are requiring this size property in the near future, then give me a shout to discuss the options. Rentals can be negotiated.