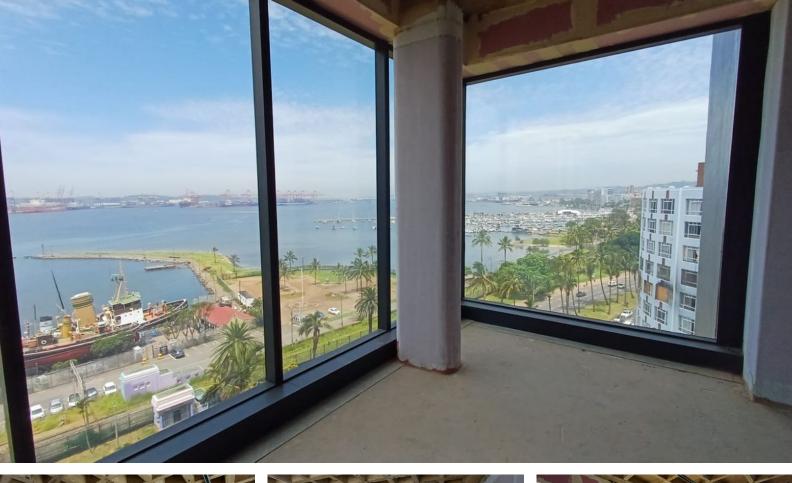

## Landmark building available for occupation!

This landmark building has undergone an extensive refurbishment, emerging as a truly spectacular space where no expense has been spared. It offers a serene yet professional setting, complete with breathtaking harbour views.

Available is a versatile "blank canvas" office space spread across five floors, totaling 2,850sqm, and serviced by five state-of-the-art lifts.

Peter Kleynhans

074 071 0077 peter@maxprop.solutions

www.maxprop.co.za