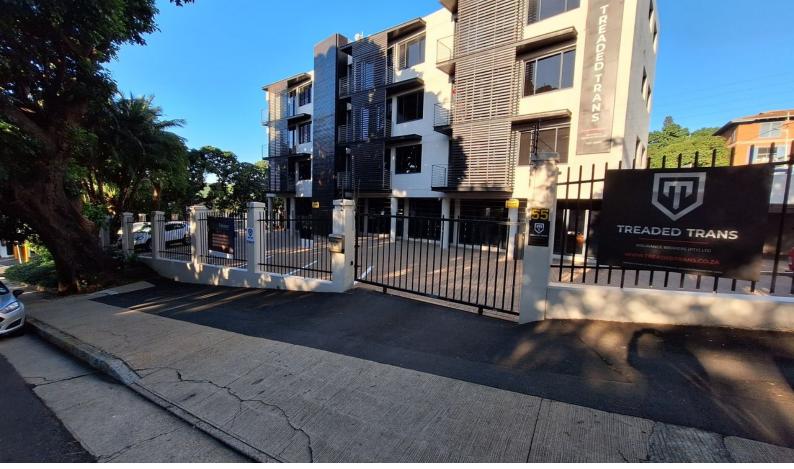

## Upmarket 117m<sup>2</sup> Offices in Essenwood (Lower Berea) to rent

This very smart and upmarket building has this space to rent on the first floor. It is well positioned next to Cowey centre, being a mere 100m walk to coffee shops, restaurants, Woolworths, plus more. It has both stair and lift access and its' own kitchen and ablutions. There are bigger open plan sections as well as smaller offices. The gross rental of R23 985 plus vat and utilities is inclusive of alarms, 5 parking bays, and even the furniture seen in the photos'. Phone Shaun for