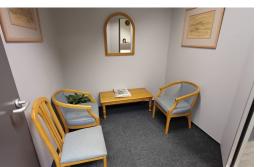

## 25m<sup>2</sup> Co-working Space To Let in Glenwood

 $2 \times 0$  offices and  $3 \times 0$  cubicle spaces to choose from. Approximately 14 and  $25 \text{m}^2$  at R  $108/\text{m}^2$ .

Ground and 1st floor secure office space in safe building ideally suitable for quite administration. Rental from approximately R 1 000 per month plus VAT and utilities and operating costs.