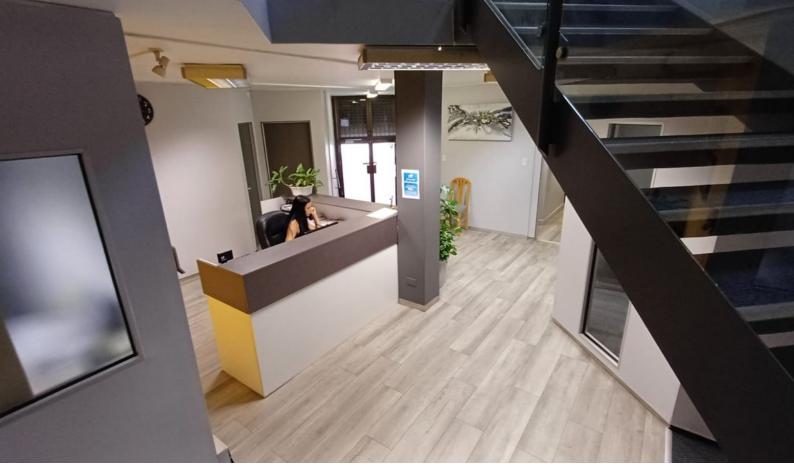

## 25m<sup>2</sup> Co-working Space To Let in Glenwood

 $2 \times 0$  offices and  $3 \times 0$  cubicle spaces to choose from. Approximately 14 and  $25 \text{m}^2$  at R  $108/\text{m}^2$ .

Ground and 1st floor secure office space in safe building ideally suitable for quite administration. Rental from approximately R 1 000 per month plus VAT and utilities and operating costs.