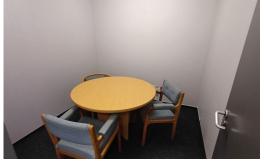

## 25m<sup>2</sup> Co-working Space To Let in Glenwood

 $2 \times 0$  offices and  $3 \times 0$  cubicle spaces to choose from. Approximately 14 and  $25 \text{m}^2$  at R  $108/\text{m}^2$ .

Ground and 1st floor secure office space in safe building ideally suitable for quite administration. Rental from approximately R 1 000 per month plus VAT and utilities and operating costs.