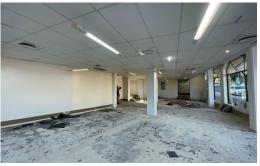

## Newly renovated commercial space available in Musgrave

This newly refurbished ground floor corner unit has excellent exposure on both Musgrave and Silverton Roads. Large floor to ceiling windows and heavy foot and vehicular traffic, make it ideal for a showroom, but could also be a be used for any other application. Positioned near the N3 highway with easy access to all arterial routes, it features off-street access-controlled parking and excellent public transport links. Less than a minutes' walk to Musgrave Mall.