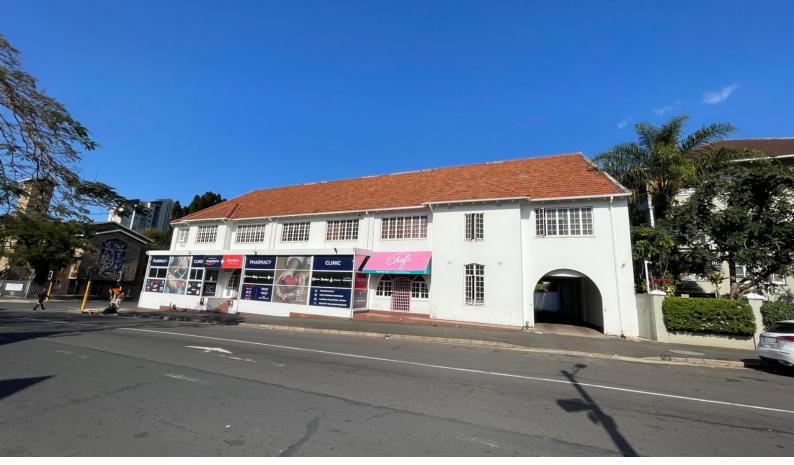

## Office to let in Musgrave

Offices to let in beautiful historical building on Musgrave Rd. Centrally situated with easy access to all arterial routes and great public transport infrastructure. The building has secure ground level covered parking behind a roller shutter door with direst access to the building through an old school foyer, 24 hour on-site security and use of shared boardroom.