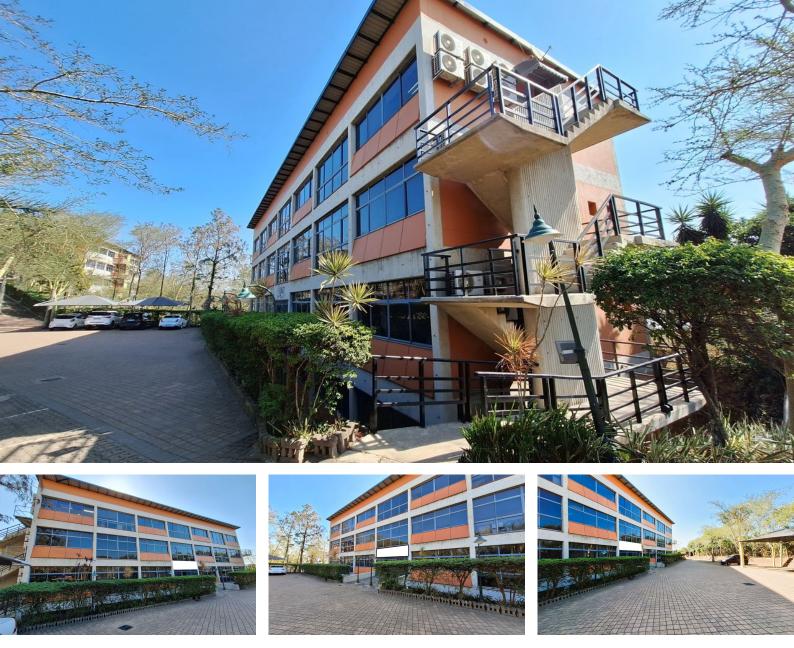

## 150 Sqm First Floor Office for Rent in Sherwood

This is premium office park in Sherwood that currently offers this neat 150 sqm first floor office for rent. The office park is well maintained and secure. The building is fully fenced and has automated gates with onsite security as well as monitored response. The premises has easy road access and is in a peaceful area of Sherwood's commercial hub. It has easy access to the N3 Durban, Westville, M13 and other arterial routes. It is also in close proximity to shopping outlets and other