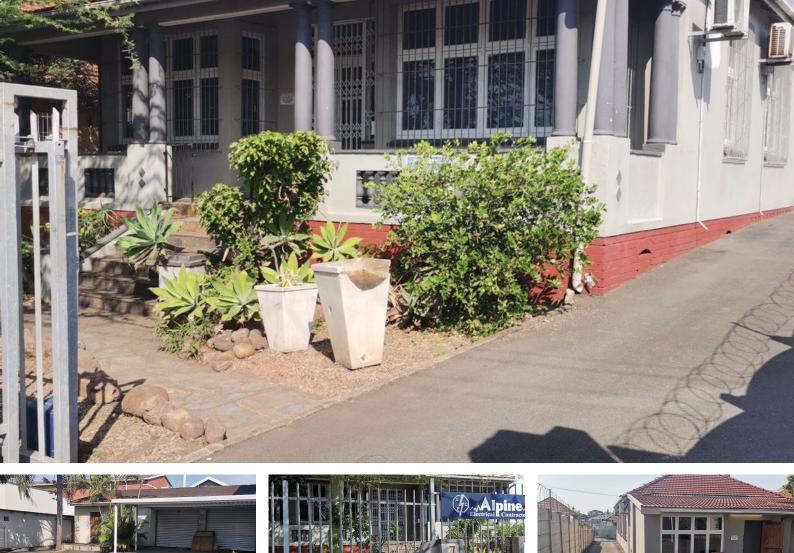

## Freestanding unit of approximately 200m<sup>2</sup> commercial house ideal for Office/Training/ Call centre

This unit has approximately 200m<sup>2</sup> of lettable area in a fenced yard with a double garage at the back and off-street parking areas. There is also a small office/storeroom at the back with separate ablutions. There are smaller offices as well as some open plan areas, and very clean and smart looking kitchen and ablutions. The asking rental is R23 000 plus vat and utilities, and this is negotiable for a long-term solid tenant. This unit is also available for sale at R2m