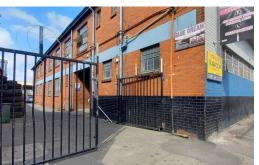

## 380m² Factory To Let in Umbilo

A practical workshop space with neat office space. Zone 1 back of port, ideal position.4 x off street parking bays.

Would suit a tyre type operation or small distribution company. Also maybe engineering, light fabrication or even manufacturing.