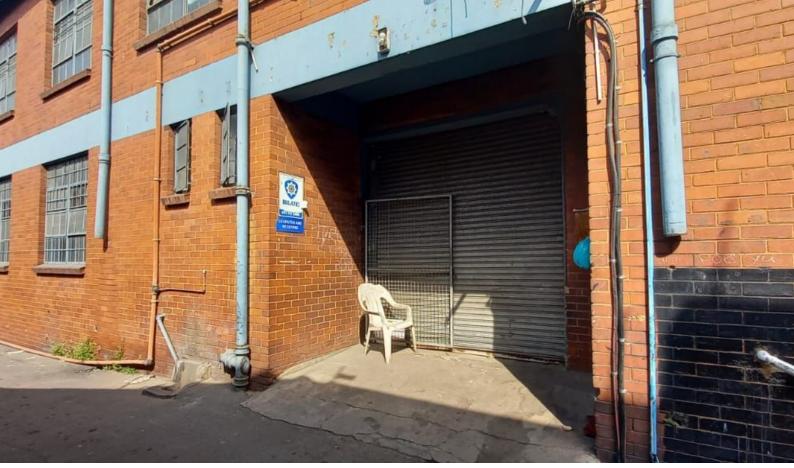

## 380m² Factory To Let in Umbilo

A practical workshop space with neat office space. Zone 1 back of port, ideal position.4 x off street parking bays.

Would suit a tyre type operation or small distribution company. Also maybe engineering, light fabrication or even manufacturing.