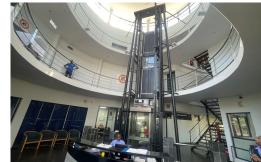

## Neat office space to let in Springfield Park

Neat offices to let in Springfield Park. Situated just off Umgeni Rd, this modern and well-maintained building has:

- Access controlled parking with security
- Large open atrium with reception and security
- Elevator access