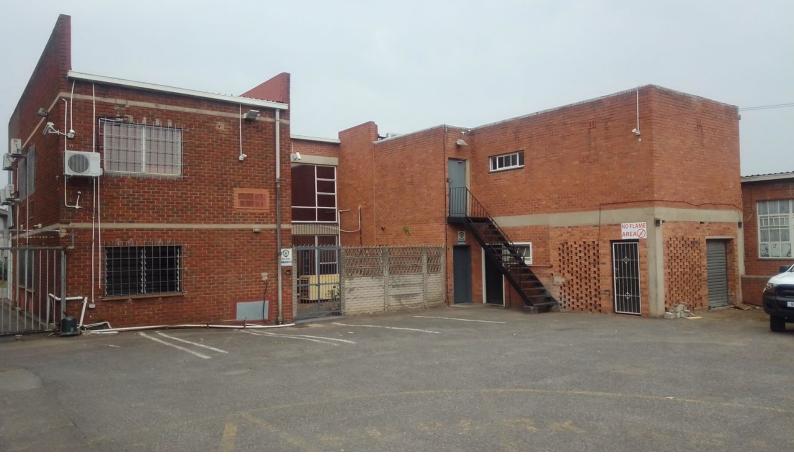

## Office/repair/service premises with great street frontage on busy road in Caversham Glen

The unit would be ideal for a smaller computer or appliance repair operation or some service-related type industry. Six parking bays with small truck access. There is 3 phase 60 amp power so ideal for small repairer.