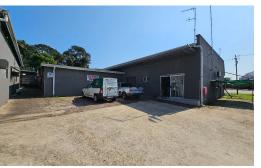

## **Commercial Property in Park Glen Pinetown**

Mini factory and showroom available for rental with total GLA of approximately 500 sqm.

Showroom - 300sqm, with air conditioning and road frontage.

Warehouse - 200sqm, with loading bay.