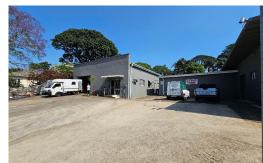

## **Commercial Property in Park Glen Pinetown**

Mini factory and showroom available for rental with total GLA of approximately 500 sqm.

Showroom - 300sqm, with air conditioning and road frontage.

Warehouse - 200sqm, with loading bay.