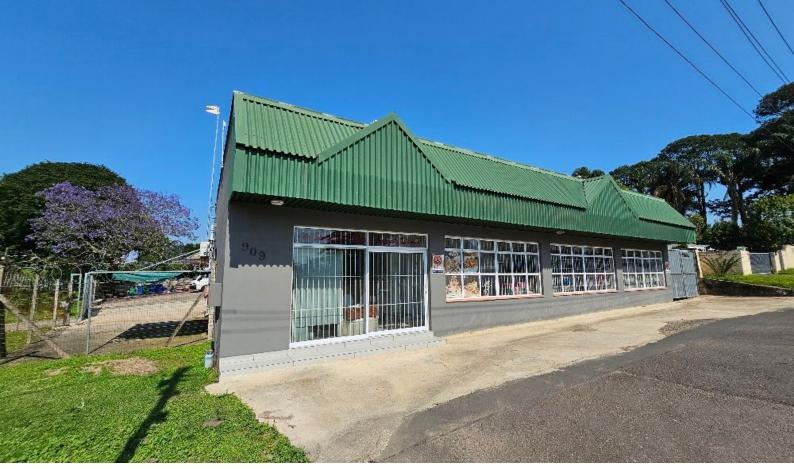

## **Commercial Property in Park Glen Pinetown**

Mini factory and showroom available for rental with total GLA of approximately 500 sqm.

Showroom - 300sqm, with air conditioning and road frontage.

Warehouse - 200sqm, with loading bay.