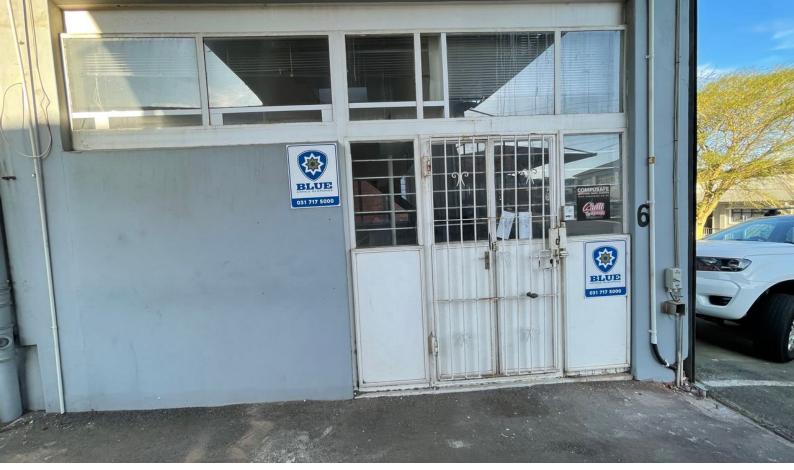

## Office space available in New Germany

Office space available in mixed use business park in New Germany. Well-situated just off Old Main Rd.

The unit features:

- Multiple private offices/ meeting rooms and boardrooms
- Open plan office space
- Large reception area
- Excellent physical security/ optional alarm