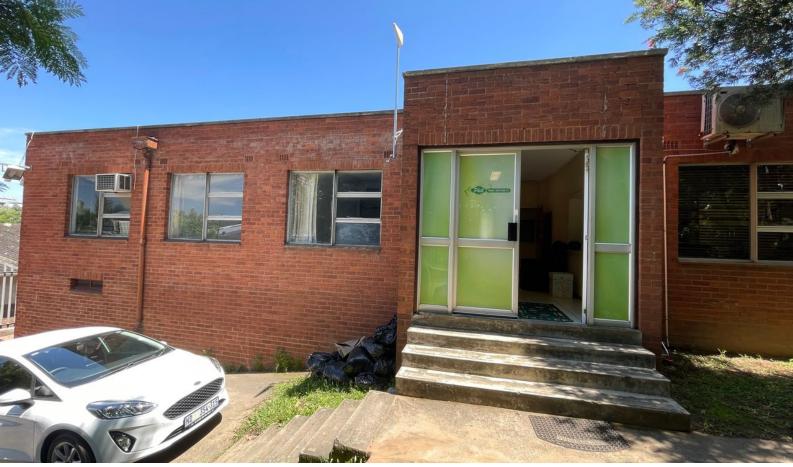

## Small office available in business park

Office space available to let in mixed use business park in New Germany. The unit is centrally situated in Henred Rd, just off Shepstone Road and has easy access to all major highways and arterial routes. There is excellent public transport infrastructure in the area.

The unit comprises:

Daniel Cloete
Agent
Registered with PPRA (FFC 1244912)

0662455999 danielc@maxprop.solutions

www.maxprop.co.za WEB REF: CL1914