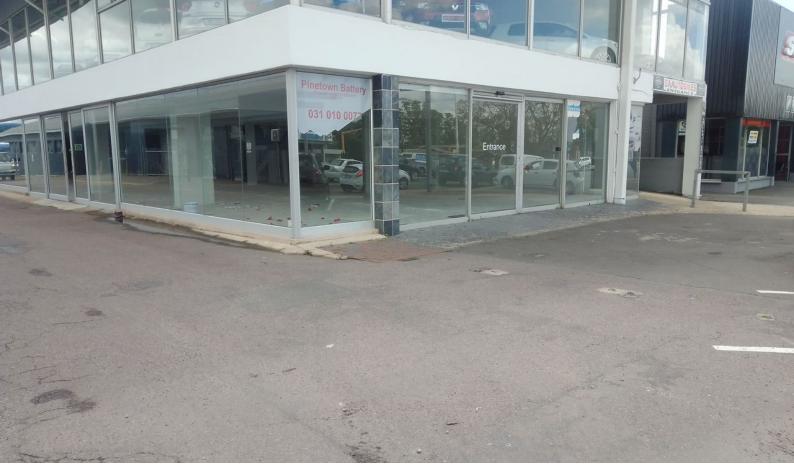

## Showroom facing Josiah Gumede in Pinetown

This, recently renovated showroom in Gasoline Alley, has huge glass frontage facing Josiah Gumede. The ideal showroom with maximum visibility on Pinetown's busiest street. The possibility exists for an additional workshop unit with ramp access. This would be ideal for boat, car or bike retailer.