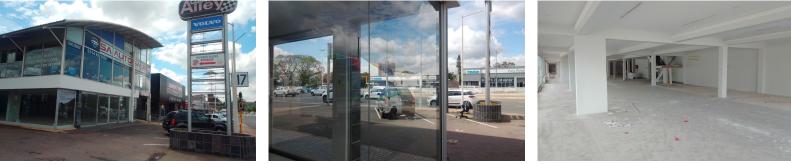

## Showroom facing Josiah Gumede in Pinetown

This, recently renovated showroom in Gasoline Alley, has huge glass frontage facing Josiah Gumede. The ideal showroom with maximum visibility on Pinetown's busiest street. The possibility exists for an additional workshop unit with ramp access. This would be ideal for boat, car or bike retailer.