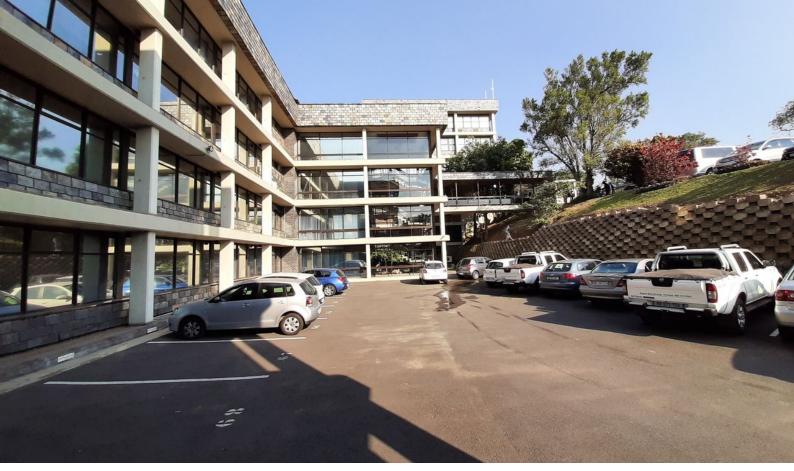

## 520 sqm Ground Floor Offices For Rent in Westville

This is a well maintained 520sqm office that is available for rent in Westville. The office measures in at 520sqm and is configured with a reception and offices with kitchenette on the ground floor. The premises has its own ablution and kitchen facilities. The unit has carpet floors and is air conditioned. The premises is fully fenced and has access control.