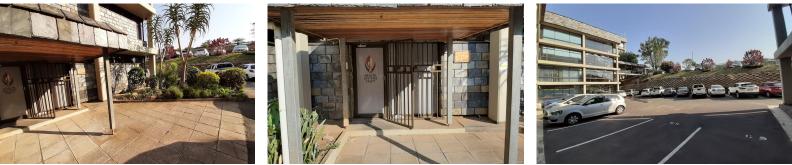

## 520 sqm Ground Floor Offices For Rent in Westville

This is a well maintained 520sqm office that is available for rent in Westville. The office measures in at 520sqm and is configured with a reception and offices with kitchenette on the ground floor. The premises has its own ablution and kitchen facilities. The unit has carpet floors and is air conditioned. The premises is fully fenced and has access control.