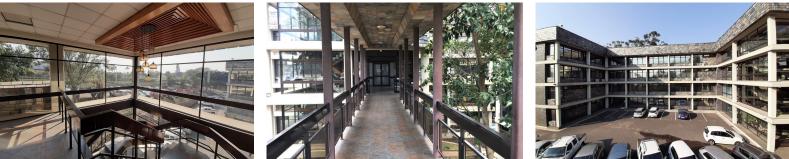

## 250sqm Offices For Rent in Westville

This is a well maintained and secure 250sqm office that is available TO LET in Westville. The office space is configured with a reception and offices with kitchenette on the second floor of this office park. The premises has its own ablution and kitchen facilities. The unit has neat floors and is air conditioned with onsite security guards. It is also fully fenced and has access control. The unit can be configured to the tenants required based on a 36 month or great lease duration.