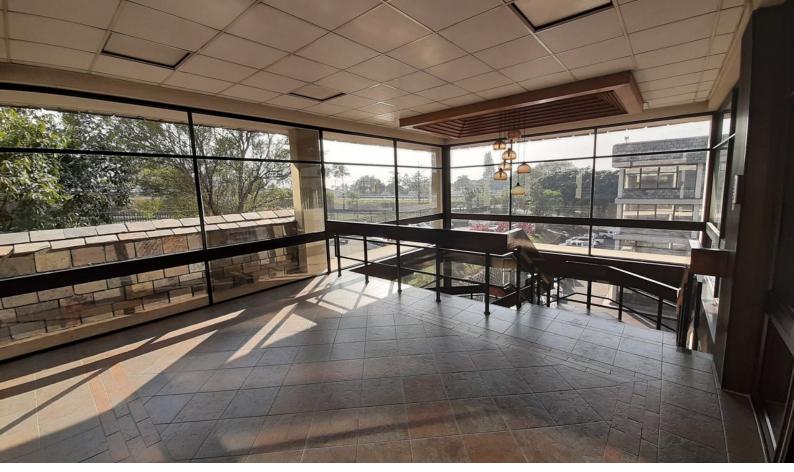

## 250sqm Offices For Rent in Westville

This is a well maintained and secure 250sqm office that is available TO LET in Westville. The office space is configured with a reception and offices with kitchenette on the second floor of this office park. The premises has its own ablution and kitchen facilities. The unit has neat floors and is air conditioned with onsite security guards. It is also fully fenced and has access control. The unit can be configured to the tenants required based on a 36 month or great lease duration.