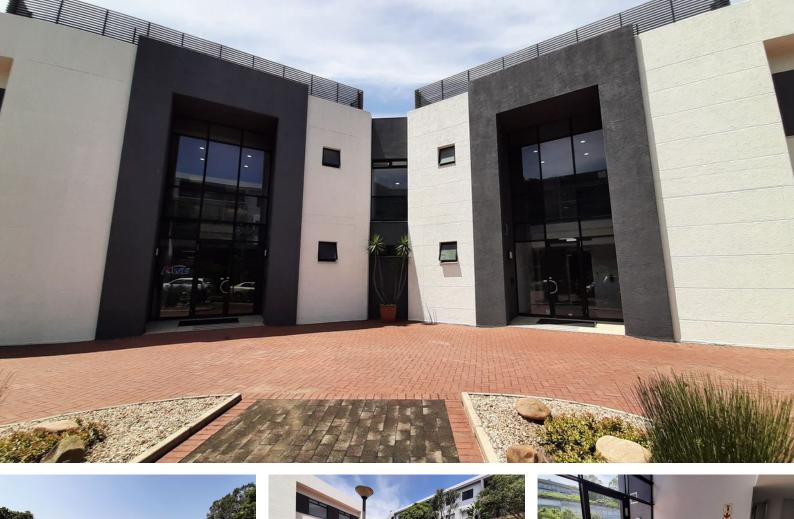

## 130sqm Premium Ground Floor Office for Rent in Westway Office Park

This is a prime corporate office that is located in one of Westville's premier office parks. The 130 sqm corporate office is located on the ground floor.

The premises is access controlled and is surrounded by a lush indigenous landscaped garden. The unit is safe and secure within a business park. This office unit is air conditioned and has carpets as