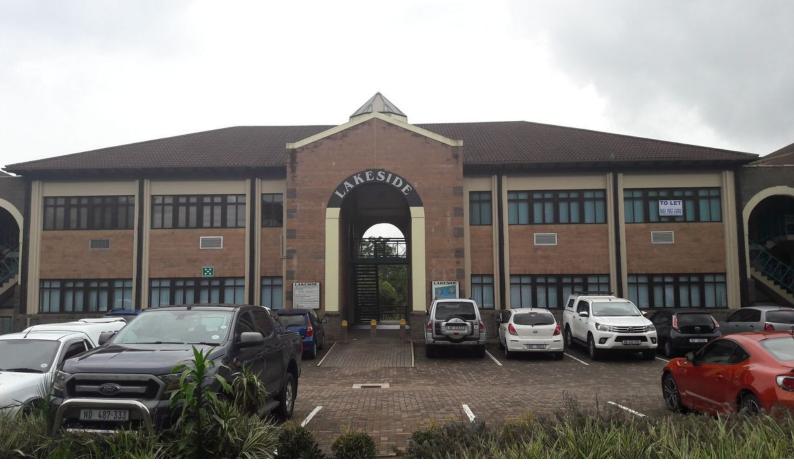

## Two 161m2 office suites to let together or separate in Westville

Two well located, secure and accessible ground floor adjacent office suites in Derby Downs Office Park, located off University Road, Westville, accessible to the M13 and close to the Westwood Mall. The suites can be secured either as a combined entity or as separate suites and offer very good value.

Offices of 161 m<sup>2</sup> per suite

Dave Oldacre Principal Property Practitioner

082 784 6282 dave@maxprop.solutions