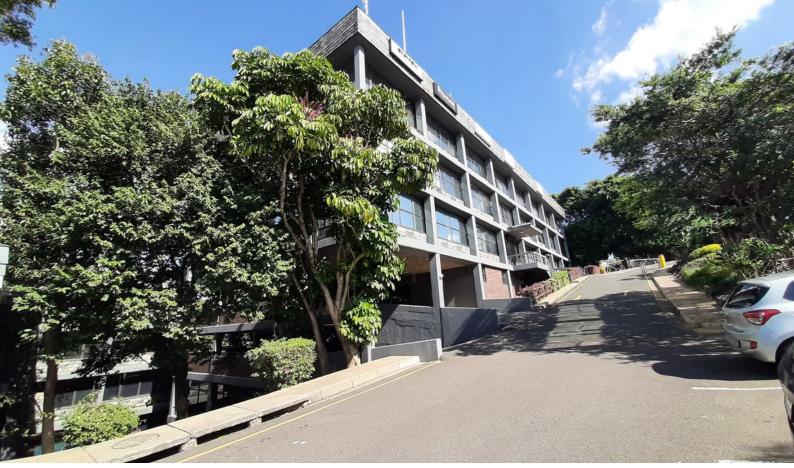

## 125sqm Prime Office for Rent in Westville

This is a neat and well managed office block that has a 125sqm office located on the second floor for in Westville.

The premises is neatly tiled and well maintained. There are shared kitchen and ablution facilities. The unit itself is tiled and has air conditioning as well. The premises comprises of a large open plan layout with generously sized offices on the sides.