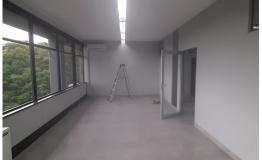

## 125sqm Prime Office for Rent in Westville

This is a neat and well managed office block that has a 125sqm office located on the second floor for in Westville.

The premises is neatly tiled and well maintained. There are shared kitchen and ablution facilities. The unit itself is tiled and has air conditioning as well. The premises comprises of a large open plan layout with generously sized offices on the sides.