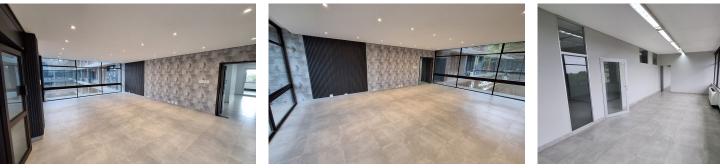

## Newly Renovated 95 sqm Office For Rent in Westville

This is a newly renovated and well maintained, secure 95sqm office that is available TO LET in Westville. The office space is configured with a reception and offices with shared kitchenette. The unit has great views of the surrounding Westville skyline. The unit has neat floors and is air conditioned with onsite security guards. It is also fully fenced and has access control. The unit is ready to move in and offers a great cost effective solution to a distinguished corporate client.