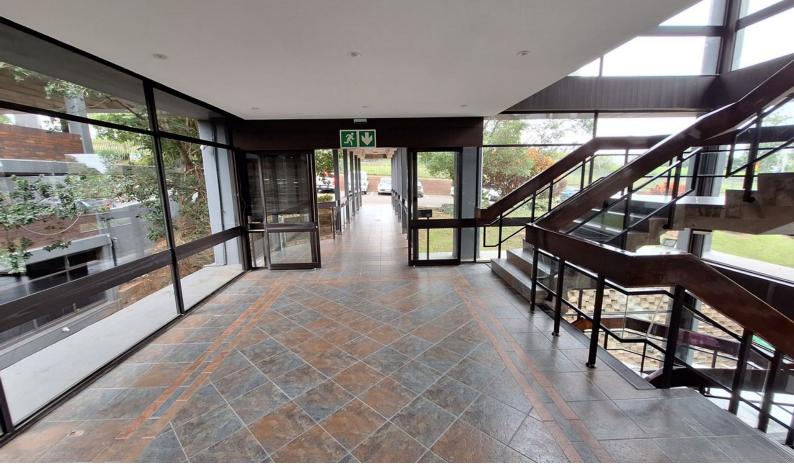

## Newly Renovated 95 sqm Office For Rent in Westville

This is a newly renovated and well maintained, secure 95sqm office that is available TO LET in Westville. The office space is configured with a reception and offices with shared kitchenette. The unit has great views of the surrounding Westville skyline. The unit has neat floors and is air conditioned with onsite security guards. It is also fully fenced and has access control. The unit is ready to move in and offers a great cost effective solution to a distinguished corporate client.