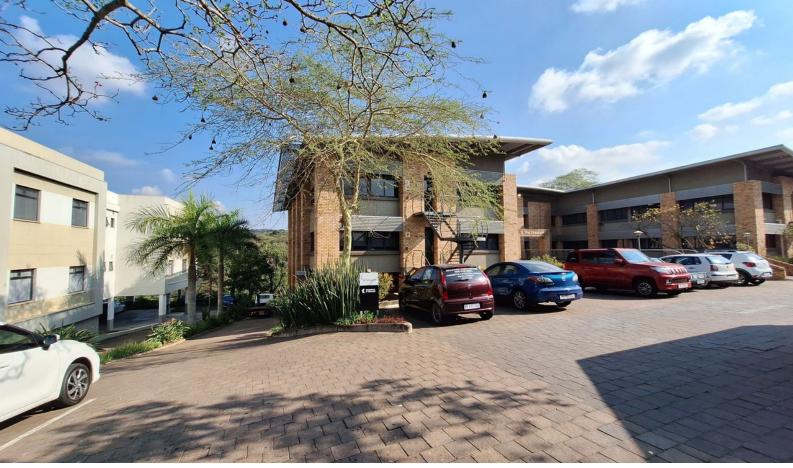

## 571 sqm Ground Floor Office to Let in Westville

Be part of an ELITE CORPORATE WORLD in this 571 sqm ground floor office in one of Westville's premium office parks. This majestic office is beautifully finished with high end modern finishes that gives your business a sense of achievement. The office has a combination of carpets and tile floors, air conditioning and eye catching views. There are spectacular views from the balcony that offer breath taking sights of Westville natural beauty. The unit has open office areas but

**Land Size** 5000m<sup>2</sup> **Floor Size** 571m<sup>2</sup> **Zoning** Commercial **Open Parking Bays** 30 **Security** Yes **Available From** 02 Sep 2024 **Lease Period** 36 months **Annual Escalation** 9%