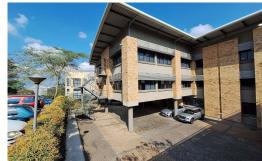

## 571 sqm Ground Floor Office to Let in Westville

Be part of an ELITE CORPORATE WORLD in this 571 sqm ground floor office in one of Westville's premium office parks. This majestic office is beautifully finished with high end modern finishes that gives your business a sense of achievement. The office has a combination of carpets and tile floors, air conditioning and eye catching views. There are spectacular views from the balcony that offer breath taking sights of Westville natural beauty. The unit has open office areas but

**Land Size** 5000m<sup>2</sup> **Floor Size** 571m<sup>2</sup> **Zoning** Commercial **Open Parking Bays** 30 **Security** Yes **Available From** 02 Sep 2024 **Lease Period** 36 months **Annual Escalation** 9%