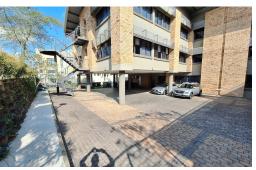

## 571 sqm Ground Floor Office to Let in Westville

Be part of an ELITE CORPORATE WORLD in this 571 sqm ground floor office in one of Westville's premium office parks. This majestic office is beautifully finished with high end modern finishes that gives your business a sense of achievement. The office has a combination of carpets and tile floors, air conditioning and eye catching views. There are spectacular views from the balcony that offer breath taking sights of Westville natural beauty. The unit has open office areas but

**Land Size** 5000m<sup>2</sup> **Floor Size** 571m<sup>2</sup> **Zoning** Commercial **Open Parking Bays** 30 **Security** Yes **Available From** 02 Sep 2024 **Lease Period** 36 months **Annual Escalation** 9%