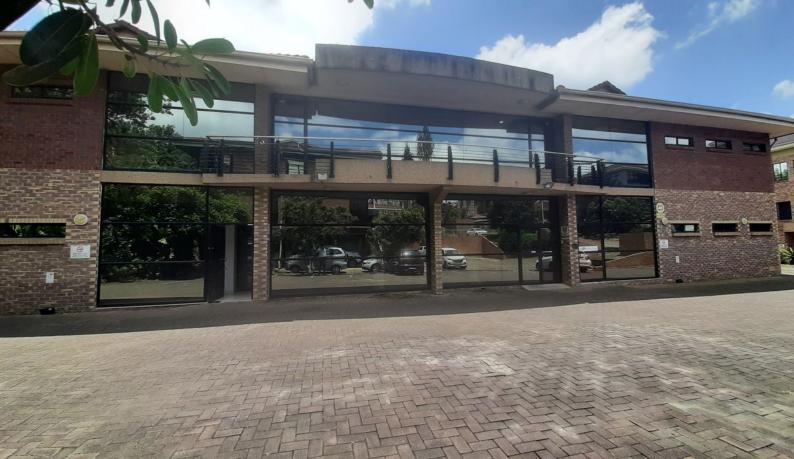

## 381 Sqm Office For rent in Westville

This is a well located 381sqm ground floor office that is available for rent in Westville. The unit has a large open plan component with an office and kitchenette. The unit has a storage area with vinyl floors as well as private ablution facilities. The floors are carpeted and the unit has air conditioning. The unit has access to 14 parking bays - at an additional cost of R 550 each ex vat. The property is patrolled by onsite security and is well maintained.