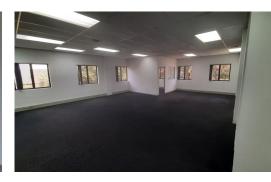

## 381 Sqm Office For rent in Westville

This is a well located 381sqm ground floor office that is available for rent in Westville. The unit has a large open plan component with an office and kitchenette. The unit has a storage area with vinyl floors as well as private ablution facilities. The floors are carpeted and the unit has air conditioning. The unit has access to 14 parking bays - at an additional cost of R 550 each ex vat. The property is patrolled by onsite security and is well maintained.