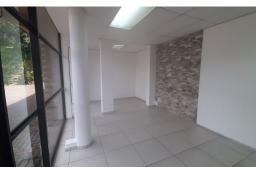

## 381 Sqm Office For rent in Westville

This is a well located 381sqm ground floor office that is available for rent in Westville. The unit has a large open plan component with an office and kitchenette. The unit has a storage area with vinyl floors as well as private ablution facilities. The floors are carpeted and the unit has air conditioning. The unit has access to 14 parking bays - at an additional cost of R 550 each ex vat. The property is patrolled by onsite security and is well maintained.