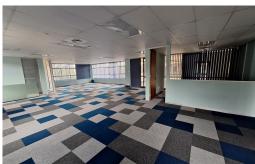

## 362sqm Office with a View

This is a neat and well maintained office for rent in Westville. The unit offers a 362sqm floor span. It has a neat and welcoming open plan layout with 3 private office spaces. The office park has an elevator and generator that services it. The unit is located on the 3rd floor and has a spectacular view of the nearby surroundings.