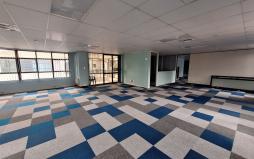

## 362sqm Office with a View

This is a neat and well maintained office for rent in Westville. The unit offers a 362sqm floor span. It has a neat and welcoming open plan layout with 3 private office spaces. The office park has an elevator and generator that services it. The unit is located on the 3rd floor and has a spectacular view of the nearby surroundings.