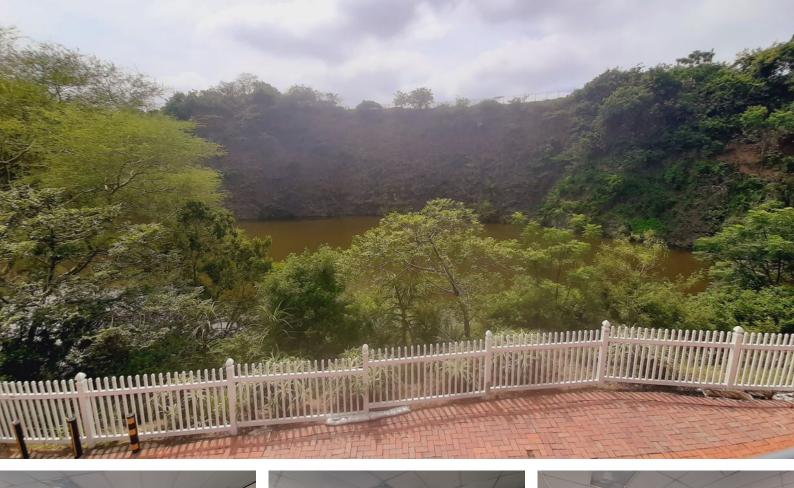

## 362sqm Office with a View

This is a neat and well maintained office for rent in Westville. The unit offers a 362sqm floor span. It has a neat and welcoming open plan layout with 3 private office spaces. The office park has an elevator and generator that services it. The unit is located on the 3rd floor and has a spectacular view of the nearby surroundings.