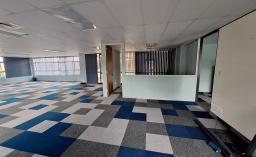

## 362sqm Office with a View

This is a neat and well maintained office for rent in Westville. The unit offers a 362sqm floor span. It has a neat and welcoming open plan layout with 3 private office spaces. The office park has an elevator and generator that services it. The unit is located on the 3rd floor and has a spectacular view of the nearby surroundings.