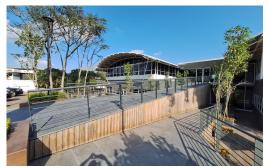

## 200 sqm Premium Office For Rent in Westville

Be part of the ELITE CORPORATE WORLD. Make this well secured and upmarket office in Westville your HEADQUARTERS. This magnificent 200sqm ground floor unit is well maintained and has onsite security. The premises is bright and airy offering a tranquil and calming atmosphere. The unit is air conditioned and has a share ablution facility. The unit is located on the ground floor and has it's own kitchen area and safe room. It also has an outside veranda. The office