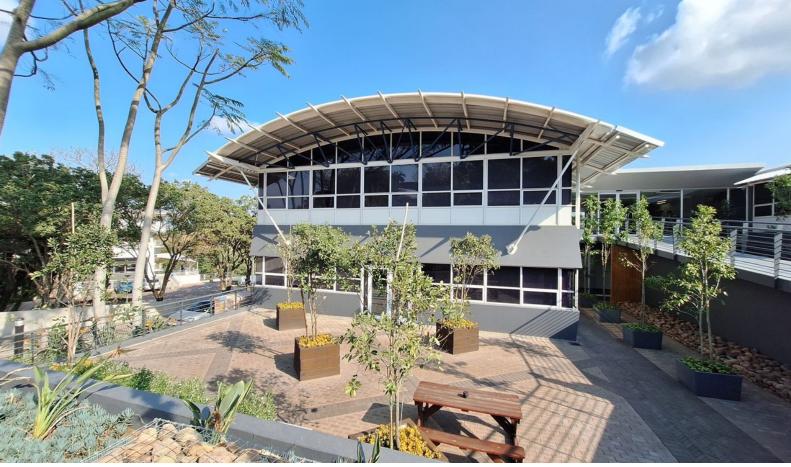

## 200 sqm Premium Office For Rent in Westville

Be part of the ELITE CORPORATE WORLD. Make this well secured and upmarket office in Westville your HEADQUARTERS. This magnificent 200sqm ground floor unit is well maintained and has onsite security. The premises is bright and airy offering a tranquil and calming atmosphere. The unit is air conditioned and has a share ablution facility. The unit is located on the ground floor and has it's own kitchen area and safe room. It also has an outside veranda. The office