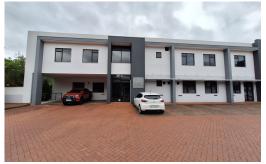

## 315 sqm Office with views for rent in Westville

Make this Premium first floor sectional title office in Westville your Head Quarters. This magnificent 315sqm first floor unit is well maintained and secure. The premises is bright and airy offering a tranquil and calming atmosphere. The office is air conditioned, carpeted and has private ablution facilities. The unit is located on the first floor and has it's own kitchen area and balcony.