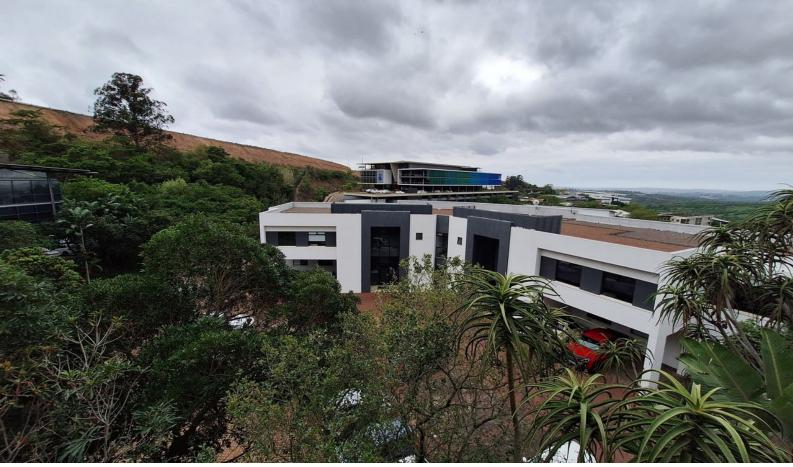

## 315 sqm Office with views for rent in Westville

Make this Premium first floor sectional title office in Westville your Head Quarters. This magnificent 315sqm first floor unit is well maintained and secure. The premises is bright and airy offering a tranquil and calming atmosphere. The office is air conditioned, carpeted and has private ablution facilities. The unit is located on the first floor and has it's own kitchen area and balcony.