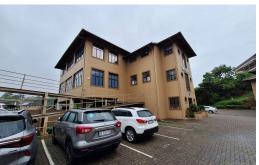

## 159 sqm First Floor Office For Rent in Westville

This is a neat 159 sqm first floor office unit that is well maintained and secure. The premises is bright and airy offering a tranquil and calming atmosphere. The office is air conditioned, carpeted and has shared kitchen and ablution facilities. The unit is located on the first floor and does not have elevators. The office park has onsite security and is access controlled with foot patrols.