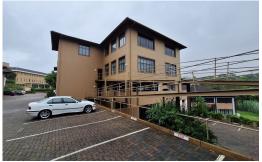

## 159 sqm First Floor Office For Rent in Westville

This is a neat 159 sqm first floor office unit that is well maintained and secure. The premises is bright and airy offering a tranquil and calming atmosphere. The office is air conditioned, carpeted and has shared kitchen and ablution facilities. The unit is located on the first floor and does not have elevators. The office park has onsite security and is access controlled with foot patrols.