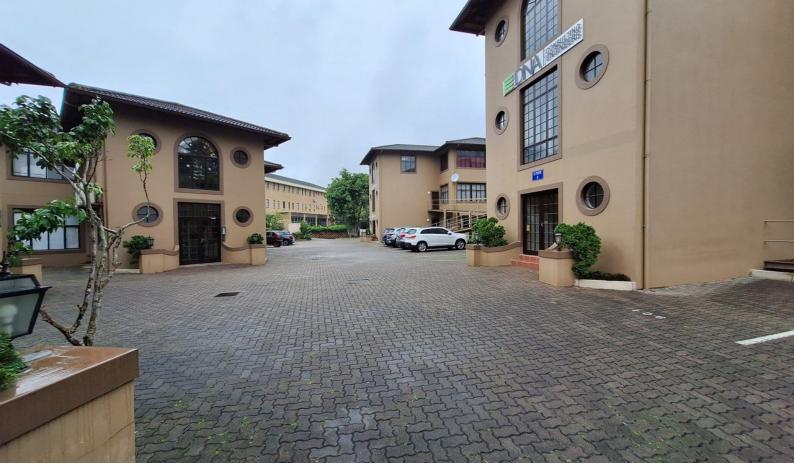

## 159 sqm First Floor Office For Rent in Westville

This is a neat 159 sqm first floor office unit that is well maintained and secure. The premises is bright and airy offering a tranquil and calming atmosphere. The office is air conditioned, carpeted and has shared kitchen and ablution facilities. The unit is located on the first floor and does not have elevators. The office park has onsite security and is access controlled with foot patrols.