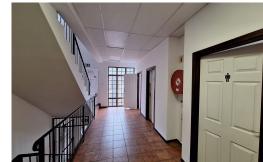

## 159 sqm First Floor Office For Rent in Westville

This is a neat 159 sqm first floor office unit that is well maintained and secure. The premises is bright and airy offering a tranquil and calming atmosphere. The office is air conditioned, carpeted and has shared kitchen and ablution facilities. The unit is located on the first floor and does not have elevators. The office park has onsite security and is access controlled with foot patrols.