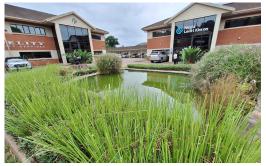

## 200 sqm Ground Floor Office for Rent in WESTVILLE

This is a well maintained 200 sqm sectional title unit that is located in a highly sought after office park that is home to large blue chip corporate companies. The property boasts manicured gardens, brilliant views, safe and secure work environments with easy access to major transportation routes and other amenities. The office for rent is located on the ground floor. It is carpeted and has air conditioning. The unit has it's own private ablution and kitchen facilities. The office