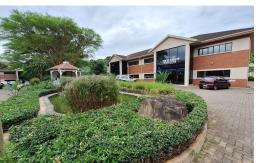

## 200 sqm Ground Floor Office for Rent in WESTVILLE

This is a well maintained 200 sqm sectional title unit that is located in a highly sought after office park that is home to large blue chip corporate companies. The property boasts manicured gardens, brilliant views, safe and secure work environments with easy access to major transportation routes and other amenities. The office for rent is located on the ground floor. It is carpeted and has air conditioning. The unit has it's own private ablution and kitchen facilities. The office