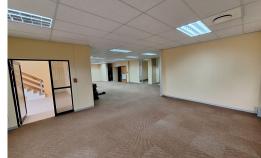

## 200 sqm Ground Floor Office for Rent in WESTVILLE

This is a well maintained 200 sqm sectional title unit that is located in a highly sought after office park that is home to large blue chip corporate companies. The property boasts manicured gardens, brilliant views, safe and secure work environments with easy access to major transportation routes and other amenities. The office for rent is located on the ground floor. It is carpeted and has air conditioning. The unit has it's own private ablution and kitchen facilities. The office