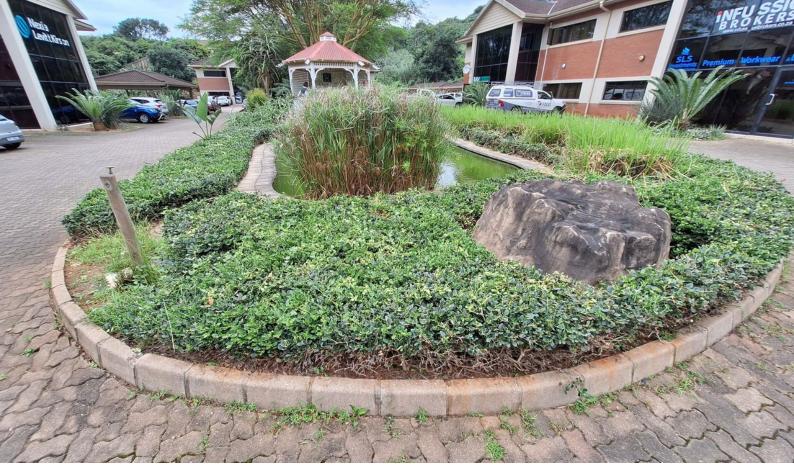

## 200 sqm Ground Floor Office for Rent in WESTVILLE

This is a well maintained 200 sqm sectional title unit that is located in a highly sought after office park that is home to large blue chip corporate companies. The property boasts manicured gardens, brilliant views, safe and secure work environments with easy access to major transportation routes and other amenities. The office for rent is located on the ground floor. It is carpeted and has air conditioning. The unit has it's own private ablution and kitchen facilities. The office