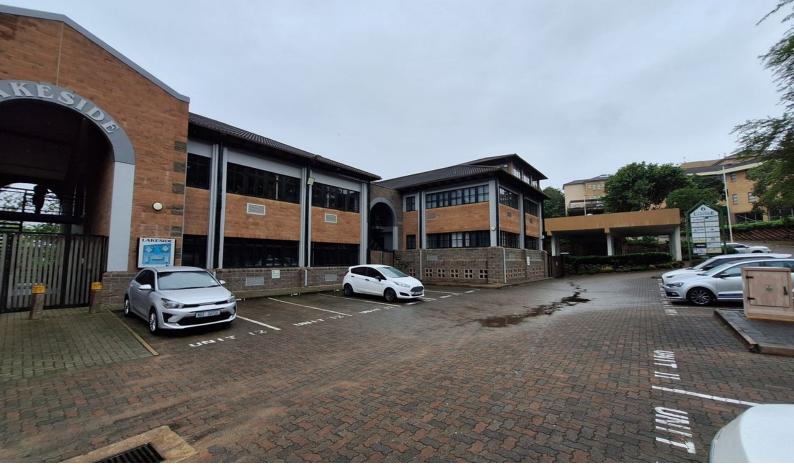

## 161 sqm Newly Renovated Ground Floor Office for Rent in Westville

This is a pristine newly renovated ground floor office that is available for rent in Westville. The tranquil setting of this office park is conducive to a creative company that is looking for a harmonious and peaceful corporate setting. This office is 161 sqm and comes with brand new carpets, air conditioning, a brand new kitchen and ablution facilities. The unit is self contained and has its own access. This unit has a view of a serene lake and manicured garden setting to ignite