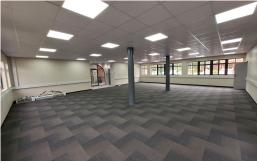

## 161 sqm Newly Renovated Ground Floor Office for Rent in Westville

This is a pristine newly renovated ground floor office that is available for rent in Westville. The tranquil setting of this office park is conducive to a creative company that is looking for a harmonious and peaceful corporate setting. This office is 161 sqm and comes with brand new carpets, air conditioning, a brand new kitchen and ablution facilities. The unit is self contained and has its own access. This unit has a view of a serene lake and manicured garden setting to ignite