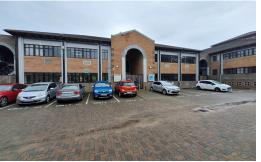

## 161 sqm Newly Renovated Ground Floor Office for Rent in Westville

This is a pristine newly renovated ground floor office that is available for rent in Westville. The tranquil setting of this office park is conducive to a creative company that is looking for a harmonious and peaceful corporate setting. This office is 161 sqm and comes with brand new carpets, air conditioning, a brand new kitchen and ablution facilities. The unit is self contained and has its own access. This unit has a view of a serene lake and manicured garden setting to ignite