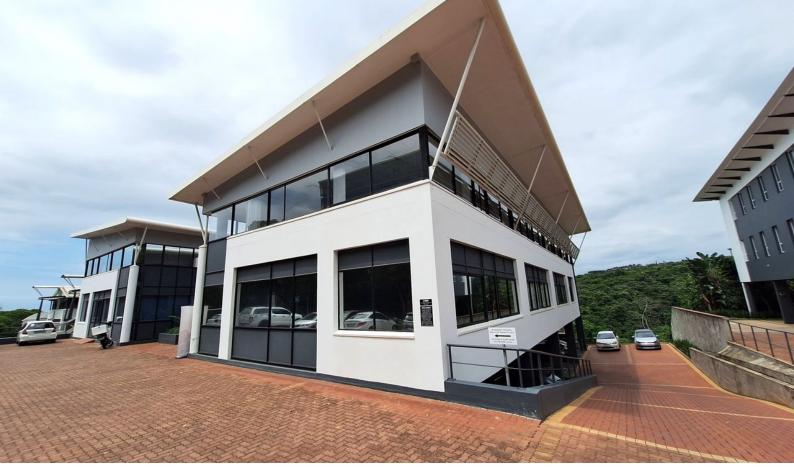

## 135 sqm First Floor Office For Rent in Westville

This is a well secured first floor office that is available in Westville. The premium office for rent is air conditioned and has a private kitchenette. This 135 sqm unit has a view of a serene Westville surrounding and manicured garden setting to ignite your creativity or to ease your stress. The office park is safe and secure and has onsite patrols and guards onsite.