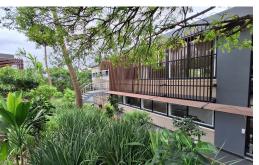

## Secure 176 sqm Office for Rent In Westville

The tranquil setting of this office park is conducive to a creative company that is looking for a harmonious and peaceful corporate setting. This office is 176 sqm and comes with air conditioning, a kitchen and ablution facilities including disable friendly facilities. The unit has its own access. This unit has a view of the manicured garden. There is also an out door canteen within the office park. The property is fully fenced and secure with onsite security.