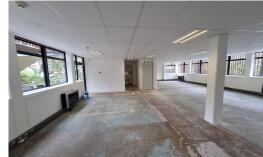

## Secure 176 sqm Office for Rent In Westville

The tranquil setting of this office park is conducive to a creative company that is looking for a harmonious and peaceful corporate setting. This office is 176 sqm and comes with air conditioning, a kitchen and ablution facilities including disable friendly facilities. The unit has its own access. This unit has a view of the manicured garden. There is also an out door canteen within the office park. The property is fully fenced and secure with onsite security.