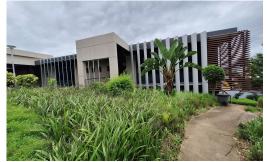

## Secure 176 sqm Office for Rent In Westville

The tranquil setting of this office park is conducive to a creative company that is looking for a harmonious and peaceful corporate setting. This office is 176 sqm and comes with air conditioning, a kitchen and ablution facilities including disable friendly facilities. The unit has its own access. This unit has a view of the manicured garden. There is also an out door canteen within the office park. The property is fully fenced and secure with onsite security.