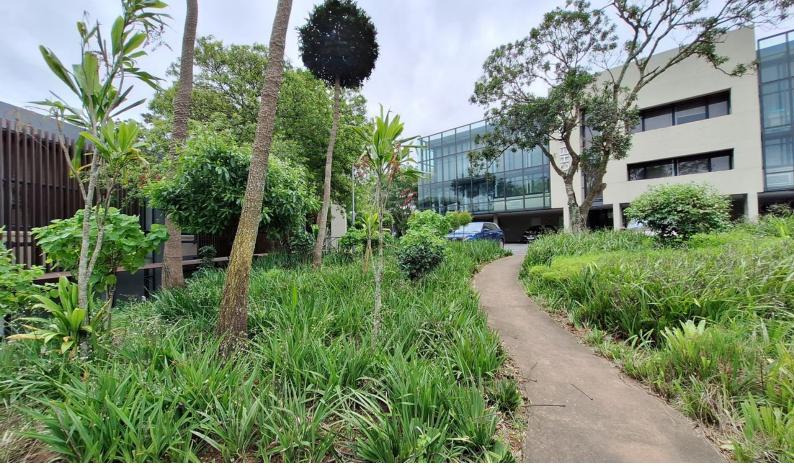

## Secure 176 sqm Office for Rent In Westville

The tranquil setting of this office park is conducive to a creative company that is looking for a harmonious and peaceful corporate setting. This office is 176 sqm and comes with air conditioning, a kitchen and ablution facilities including disable friendly facilities. The unit has its own access. This unit has a view of the manicured garden. There is also an out door canteen within the office park. The property is fully fenced and secure with onsite security.