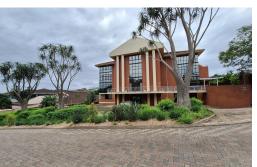

## Tranquil Offices for Rent in Westville - 1700 sqm

The tranquil setting of this office park is conducive to a creative company that is looking for a harmonious and peaceful corporate setting. This office for sale or to let is 1700sqm across 3 floor The unit comes with air conditioning, a kitchen areas and ablution facilities. This property has 68 parking bays, 18 of which are covered. The office park is fully fenced and secure with onsite security and regular patrols.