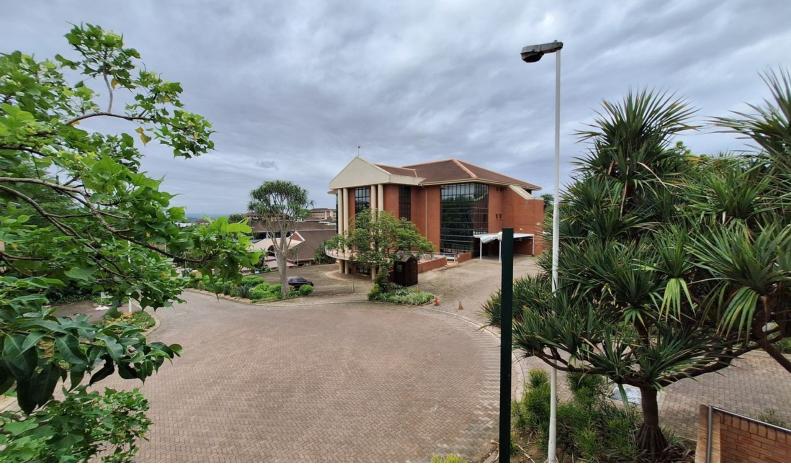

## Tranquil Offices for Rent in Westville - 1700 sqm

The tranquil setting of this office park is conducive to a creative company that is looking for a harmonious and peaceful corporate setting. This office for sale or to let is 1700sqm across 3 floor The unit comes with air conditioning, a kitchen areas and ablution facilities. This property has 68 parking bays, 18 of which are covered. The office park is fully fenced and secure with onsite security and regular patrols.