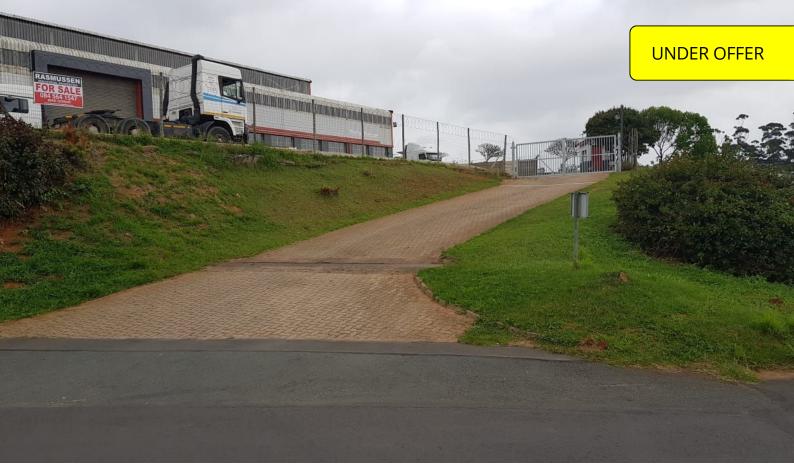

## :- Great 425m² Warehouse For Sale in Secure Park, Glen Anil

Great 425m² Warehouse for sale. This unit is the only vacant Unit left in this park and will not last too long. It has great natural light due to its' position on the side of the main building where there are windows. There is great height and three phase power with 60 amps. There is a neat kitchen area and 4 ablutions. There are 4 parking bays as well as a shared loading area for containers.