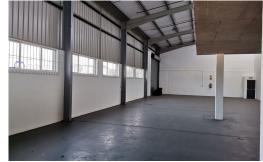

## :- Great 425m² Warehouse For Sale in Secure Park, Glen Anil

Great 425m² Warehouse for sale. This unit is the only vacant Unit left in this park and will not last too long. It has great natural light due to its' position on the side of the main building where there are windows. There is great height and three phase power with 60 amps. There is a neat kitchen area and 4 ablutions. There are 4 parking bays as well as a shared loading area for containers.