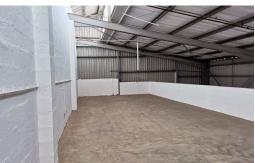

## :- Great 425m² Warehouse For Sale in Secure Park, Glen Anil

Great 425m² Warehouse for sale. This unit is the only vacant Unit left in this park and will not last too long. It has great natural light due to its' position on the side of the main building where there are windows. There is great height and three phase power with 60 amps. There is a neat kitchen area and 4 ablutions. There are 4 parking bays as well as a shared loading area for containers.