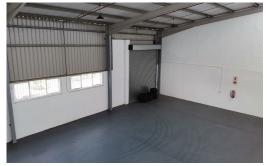

## :- Great 425m² Warehouse For Sale in Secure Park, Glen Anil

Great 425m² Warehouse for sale. This unit is the only vacant Unit left in this park and will not last too long. It has great natural light due to its' position on the side of the main building where there are windows. There is great height and three phase power with 60 amps. There is a neat kitchen area and 4 ablutions. There are 4 parking bays as well as a shared loading area for containers.