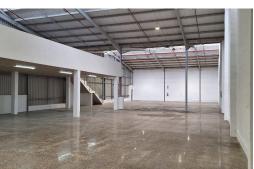

## Great and Secure 804m2 Warehouse for Sale in Glen Anil

This great Warehouse in Glen Anil and in a secure complex (24 hr security), is now for Sale at a great price of under R8 500 per m2 !!!! It has a 4m high roller shutter that leads into a newly laid floor with a mezzanine space of around 132m2. There is a kitchen area and ablutions downstairs, 8 parking bays, height of between 6m and 7m to eaves, and good natural light. Phone Shaun for further information/viewings, or any other Industrial property requirements.