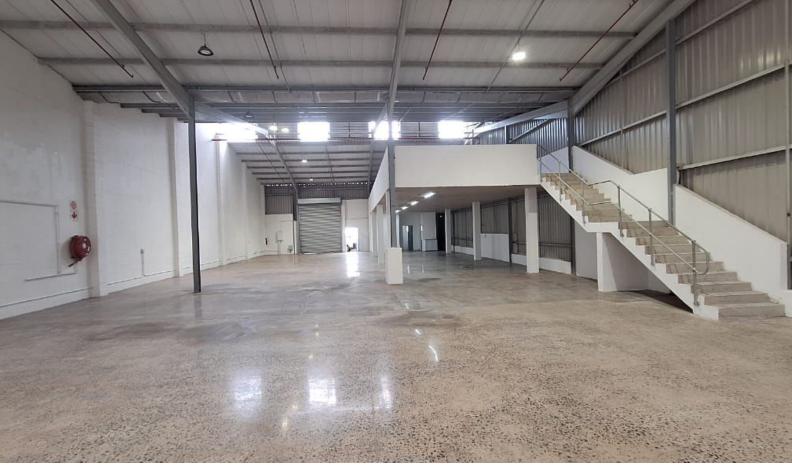

## Great and Secure 804m2 Warehouse for Sale in Glen Anil

This great Warehouse in Glen Anil and in a secure complex (24 hr security), is now for Sale at a great price of under R8 500 per m2 !!!! It has a 4m high roller shutter that leads into a newly laid floor with a mezzanine space of around 132m2. There is a kitchen area and ablutions downstairs, 8 parking bays, height of between 6m and 7m to eaves, and good natural light. Phone Shaun for further information/viewings, or any other Industrial property requirements.