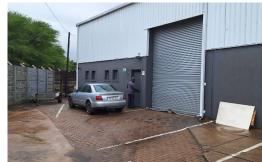

## Great and Secure 804m2 Warehouse for Sale in Glen Anil

This great Warehouse in Glen Anil and in a secure complex (24 hr security), is now for Sale at a great price of under R8 500 per m2 !!!! It has a 4m high roller shutter that leads into a newly laid floor with a mezzanine space of around 132m2. There is a kitchen area and ablutions downstairs, 8 parking bays, height of between 6m and 7m to eaves, and good natural light. Phone Shaun for further information/viewings, or any other Industrial property requirements.