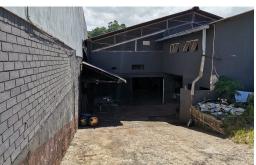

## 1404m² warehouse in Parkhill, Durban North, for sale

This 1055m² property has 1404m² of GLA, but needs plenty of "fixing up" due to it having been empty for a while now. The position of the property is a huge "plus" because of the great visibility, and there is truck access via a back street behind the property, with a roller shutter being at the back of the property.