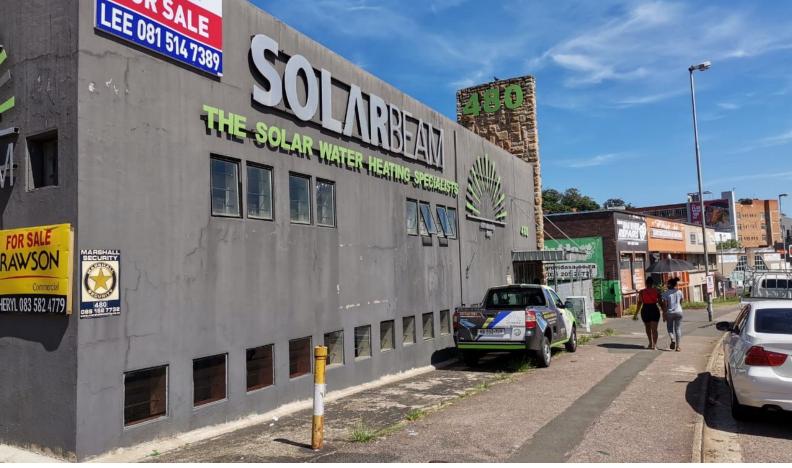

## 1404m² warehouse in Parkhill, Durban North, for sale

This 1055m² property has 1404m² of GLA, but needs plenty of "fixing up" due to it having been empty for a while now. The position of the property is a huge "plus" because of the great visibility, and there is truck access via a back street behind the property, with a roller shutter being at the back of the property.