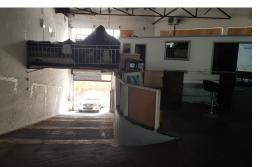

## **Tenanted double storey Industrial Building for Sale in Congella**

This double storey Industrial building in Melbourne Road in Congella is on an erf size of 616m² and has two ground floor units of 300m² each, and a drive-up ramp to an upstairs Unit of 600m², giving a GLA of 1200 m². Total income is R47 158 per month or R566 000 per year with annual rates of R143 000. One can see that the rental rates are below R40 per m², giving huge potential to increase rental rates. Asking price is R3.3m plus vat, negotiable. Phone Shaun for further