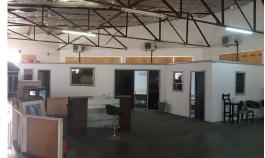

## **Tenanted double storey Industrial Building for Sale in Congella**

This double storey Industrial building in Melbourne Road in Congella is on an erf size of 616m² and has two ground floor units of 300m² each, and a drive-up ramp to an upstairs Unit of 600m², giving a GLA of 1200 m². Total income is R47 158 per month or R566 000 per year with annual rates of R143 000. One can see that the rental rates are below R40 per m², giving huge potential to increase rental rates. Asking price is R3.3m plus vat, negotiable. Phone Shaun for further