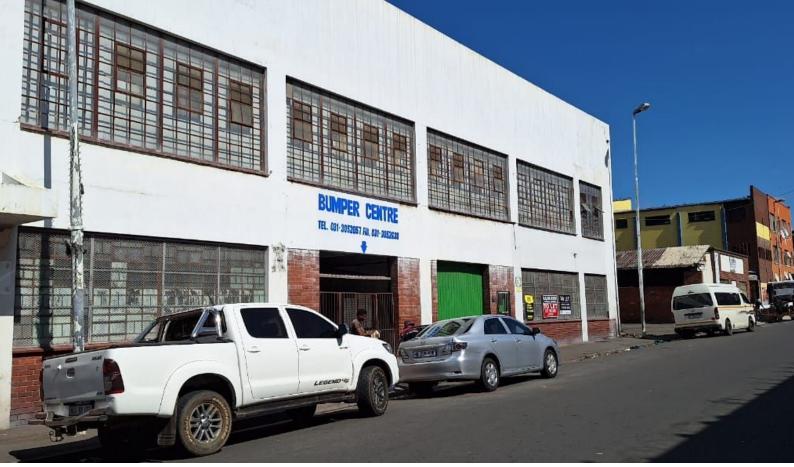

## **Tenanted double storey Industrial Building for Sale in Congella**

This double storey Industrial building in Melbourne Road in Congella is on an erf size of 616m² and has two ground floor units of 300m² each, and a drive-up ramp to an upstairs Unit of 600m², giving a GLA of 1200 m². Total income is R47 158 per month or R566 000 per year with annual rates of R143 000. One can see that the rental rates are below R40 per m², giving huge potential to increase rental rates. Asking price is R3.3m plus vat, negotiable. Phone Shaun for further