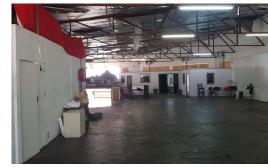

## **Tenanted double storey Industrial Building for Sale in Congella**

This double storey Industrial building in Melbourne Road in Congella is on an erf size of 616m² and has two ground floor units of 300m² each, and a drive-up ramp to an upstairs Unit of 600m², giving a GLA of 1200 m². Total income is R47 158 per month or R566 000 per year with annual rates of R143 000. One can see that the rental rates are below R40 per m², giving huge potential to increase rental rates. Asking price is R3.3m plus vat, negotiable. Phone Shaun for further