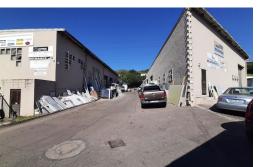

## Sectional Titled 124 sqm Light Industrial Warehouse for Sale in Pinetown, Mountain Ridge

Why rent, when you can own? This is a neat sectional titled 124 sqm warehouse that is available for sale in Mountain Ridge, Pinetown. The unit is neat and well maintained. It has a small mezzanine area and also has it's own kitchenette and ablution facilities. The unit has a 3 meter roller shutter door.

The industrial park is located in close proximity to New Germany with

Shanesh Ramkissoon Agent +27680180001

shanesh@maxprop.solutions

www.maxprop.co.za WEB REF: CL2014