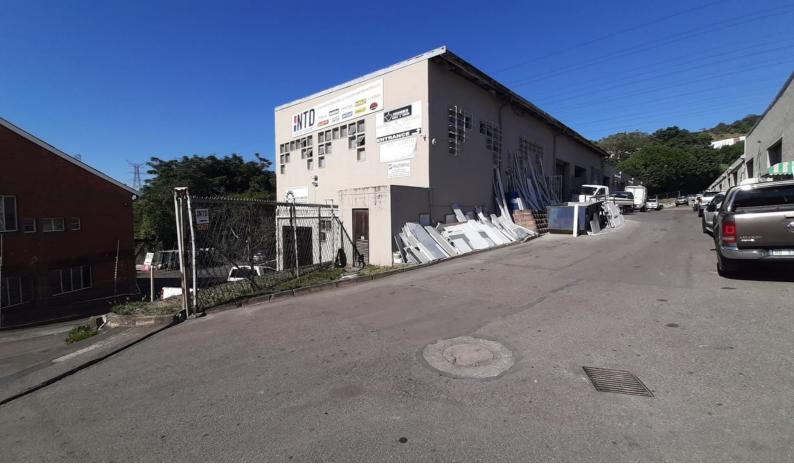

## Sectional Titled 124 sqm Light Industrial Warehouse for Sale in Pinetown, Mountain Ridge

Why rent, when you can own? This is a neat sectional titled 124 sqm warehouse that is available for sale in Mountain Ridge, Pinetown. The unit is neat and well maintained. It has a small mezzanine area and also has it's own kitchenette and ablution facilities. The unit has a 3 meter roller shutter door.

The industrial park is located in close proximity to New Germany with

Shanesh Ramkissoon Agent +27680180001

shanesh@maxprop.solutions

www.maxprop.co.za WEB REF: CL2014