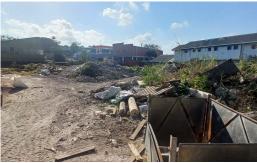

## Huge land -ideal for re-development

This 7800m<sup>2</sup> piece of land is situated on one of the busiest streets in Pinetown. This is probably the best site for any sort of retail hub, showroom or truck yard left in central Pinetown. On the property is an office area of around 410m<sup>2</sup> plus a number of sheds measuring 1837m<sup>2</sup>. The balance of roughly 5500m<sup>2</sup> is greenfield land. So there is more or less a blank canvas situated in the heart of Pinetown begging for a redeveloper to move in and create a mini business park or retail