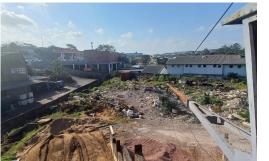

## Huge land -ideal for re-development

This 7800m<sup>2</sup> piece of land is situated on one of the busiest streets in Pinetown. This is probably the best site for any sort of retail hub, showroom or truck yard left in central Pinetown. On the property is an office area of around 410m<sup>2</sup> plus a number of sheds measuring 1837m<sup>2</sup>. The balance of roughly 5500m<sup>2</sup> is greenfield land. So there is more or less a blank canvas situated in the heart of Pinetown begging for a redeveloper to move in and create a mini business park or retail