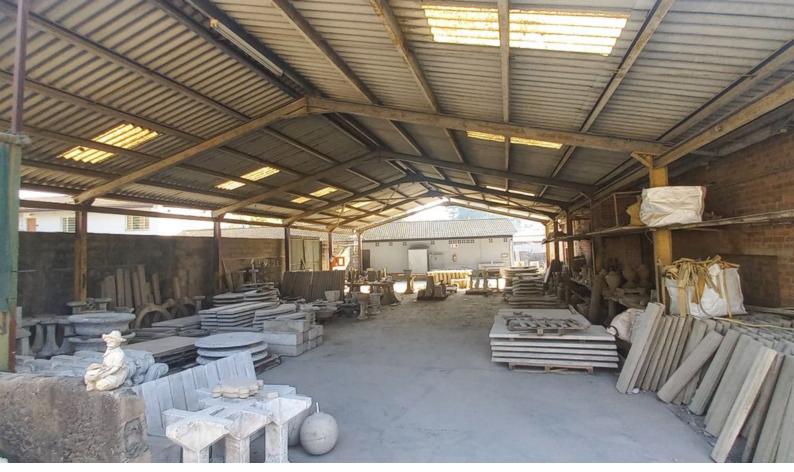

## Huge land -ideal for re-development

This 7800m<sup>2</sup> piece of land is situated on one of the busiest streets in Pinetown. This is probably the best site for any sort of retail hub, showroom or truck yard left in central Pinetown. On the property is an office area of around 410m<sup>2</sup> plus a number of sheds measuring 1837m<sup>2</sup>. The balance of roughly 5500m<sup>2</sup> is greenfield land. So there is more or less a blank canvas situated in the heart of Pinetown begging for a redeveloper to move in and create a mini business park or retail