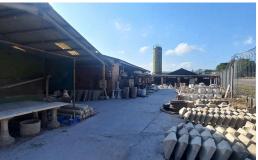

## Huge land -ideal for re-development

This 7800m<sup>2</sup> piece of land is situated on one of the busiest streets in Pinetown. This is probably the best site for any sort of retail hub, showroom or truck yard left in central Pinetown. On the property is an office area of around 410m<sup>2</sup> plus a number of sheds measuring 1837m<sup>2</sup>. The balance of roughly 5500m<sup>2</sup> is greenfield land. So there is more or less a blank canvas situated in the heart of Pinetown begging for a redeveloper to move in and create a mini business park or retail