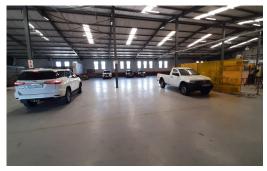

## MULTI TENANTED Industrial Park for Sale in Secure Multi-level Location in Pinetown, New Germany

Make this GREAT INVESTMENT opportunity - YOURS. This is a well located light industrial park that is available FOR SALE in Pinetown. This 8310 sqm investment property is strategically located with access points leading to New Germany and Pinetown. It is fully fenced and is found on a cul-de-sac. The investment property is fully let and is ideal as an investment property. The property consists of warehouse and office spaces. It has multi level workshops and warehouse space as