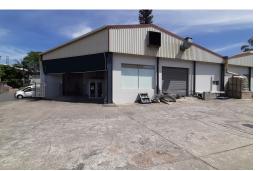

## MULTI TENANTED Industrial Park for Sale in Secure Multi-level Location in Pinetown, New Germany

Make this GREAT INVESTMENT opportunity - YOURS. This is a well located light industrial park that is available FOR SALE in Pinetown. This 8310 sqm investment property is strategically located with access points leading to New Germany and Pinetown. It is fully fenced and is found on a cul-de-sac. The investment property is fully let and is ideal as an investment property. The property consists of warehouse and office spaces. It has multi level workshops and warehouse space as