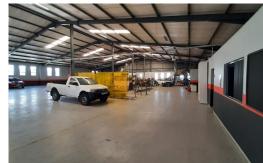

## MULTI TENANTED Industrial Park for Sale in Secure Multi-level Location in Pinetown, New Germany

Make this GREAT INVESTMENT opportunity - YOURS. This is a well located light industrial park that is available FOR SALE in Pinetown. This 8310 sqm investment property is strategically located with access points leading to New Germany and Pinetown. It is fully fenced and is found on a cul-de-sac. The investment property is fully let and is ideal as an investment property. The property consists of warehouse and office spaces. It has multi level workshops and warehouse space as