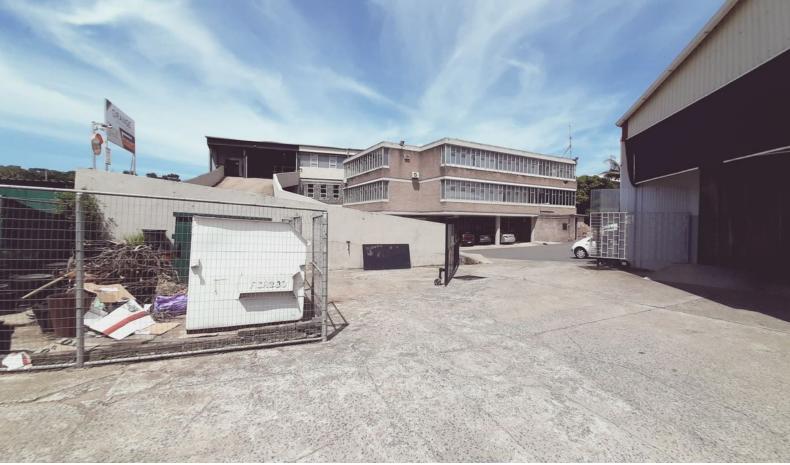

## MULTI TENANTED Industrial Park for Sale in Secure Multi-level Location in Pinetown, New Germany

Make this GREAT INVESTMENT opportunity - YOURS. This is a well located light industrial park that is available FOR SALE in Pinetown. This 8310 sqm investment property is strategically located with access points leading to New Germany and Pinetown. It is fully fenced and is found on a cul-de-sac. The investment property is fully let and is ideal as an investment property. The property consists of warehouse and office spaces. It has multi level workshops and warehouse space as